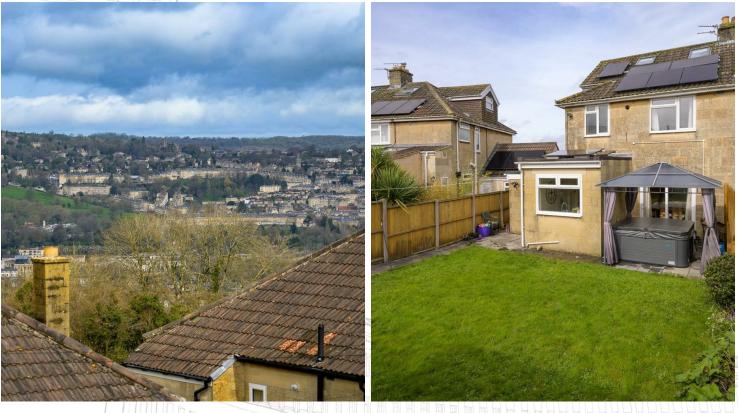

## **5 BEDROOM HOUSE**

- A fabulous semi detached family home, finished to an exceptionally high standard
- Two double bedrooms, two single bedrooms, home office/bedroom five, bathroom, cloakroom
- Secure rear garden with patio, lawn and decked terrace, panoramic far reaching views

• Living room with log burning stove, dining room, kitchen, utility room

• Off road parking for two vehicles, garage and a EV car charging point (7.4kw)

• EPC rating D. Council Tax band D. Freehold.

## DESCRIPTION

A beautifully modernised family home set within the sought after location of Bear Flat, with far reaching views towards Bristol. This contemporary property enjoys a 'Tado' smart heating system which includes smart thermostats on radiators in most rooms and solar panels with total of 10kW storage. The accommodation offers a hallway and living room fitted with Engineered Oak flooring and a log burning stove, a dining room and kitchen with Travertine floor tiles with the elegant touch of quartz worktops and splashback. Also to the ground floor there is a utility room and a cloakroom. The first floor benefits from two double bedrooms, home office/bedroom five and a family bathroom with Turkish marble tiles. The upper floor provides two single bedrooms.

Externally the property has off road parking for two vehicles which provides access into the garage and pedestrian access to the rear garden. The rear garden is terraced an provides a patio area, lawn and decked terrace.