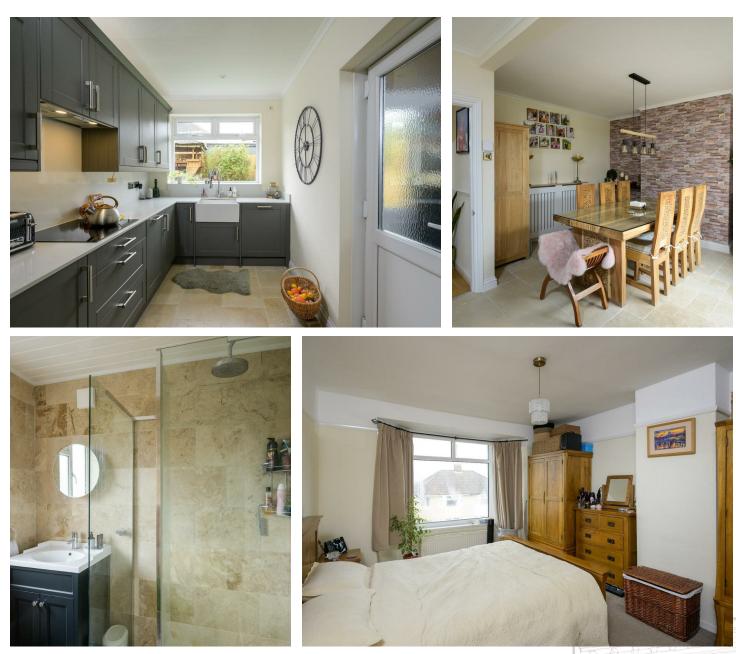

## DESCRIPTION

A beautifully modernised family home set within the sought after location of Bear Flat, with far reaching views towards Bristol. This contemporary property enjoys a 'Tado' smart heating system which includes smart thermostats on radiators in most rooms and solar panels with total of 10kW storage. The accommodation offers a hallway and living room fitted with Engineered Oak flooring and a log burning stove, a dining room and kitchen with Travertine floor tiles with the elegant touch of quartz worktops and splashback. Also to the ground floor there is a utility room and a cloakroom. The first floor benefits from two double bedrooms, home office/bedroom five and a family bathroom with Turkish marble tiles. The upper floor provides two single bedrooms.