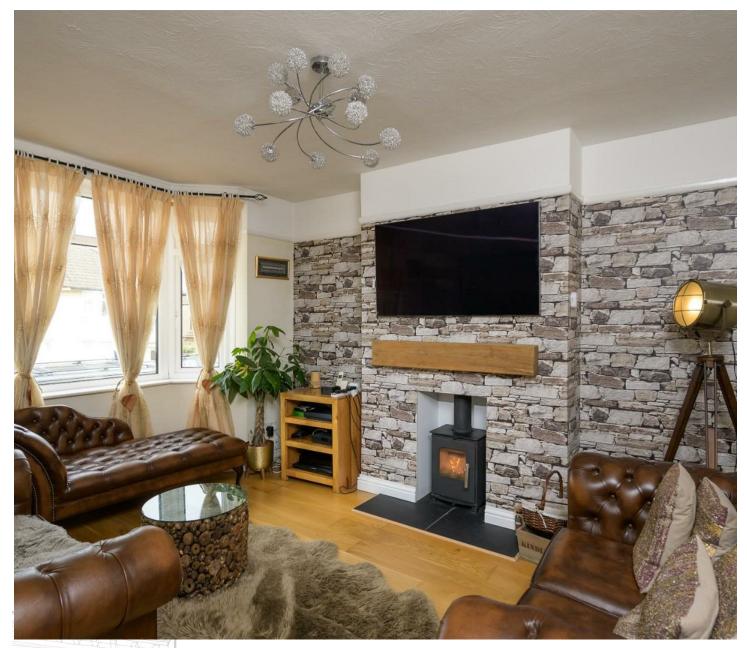

## DESCRIPTION

A beautifully modernised family home set within the sought after location of Bear Flat, with far reaching views towards Bristol. This contemporary property enjoys a 'Tado' smart heating system which includes smart thermostats on radiators in most rooms and solar panels with total of 10kW storage. The accommodation offers a hallway and living room fitted with Engineered Oak flooring and a log burning stove, a dining room and kitchen with Travertine floor tiles with the elegant touch of quartz worktops and splashback. Also to the ground floor there is a utility room and a cloakroom. The first floor benefits from two double bedrooms, home office/bedroom five and a family bathroom with Turkish marble tiles. The upper floor provides two single bedrooms.