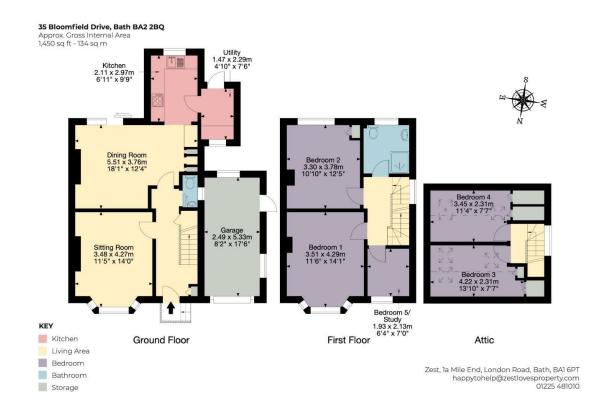

## **5 BEDROOM HOUSE**

- A fabulous semi detached family home, finished to an exceptionally high standard
- Two double bedrooms, two single bedrooms, home office/bedroom five, bathroom, cloakroom
- Secure rear garden with patio, lawn and decked terrace, panoramic far reaching views

• Living room with log burning stove, dining room, kitchen, utility room

• Off road parking for two vehicles, garage and a EV car charging point (7.4kw)

• EPC rating D. Council Tax band D. Freehold.

## DESCRIPTION

A beautifully modernised family home set within the sought after location of Bear Flat, with far reaching views towards Bristol. This contemporary property enjoys a 'Tado' smart heating system which includes smart thermostats on radiators in most rooms and solar panels with total of 10kW storage. The accommodation offers a hallway and living room fitted with Engineered Oak flooring and a log burning stove, a dining room and kitchen with Travertine floor tiles with the elegant touch of quartz worktops and splashback. Also to the ground floor there is a utility room and a cloakroom. The first floor benefits from two double bedrooms, home office/bedroom five and a family bathroom with Turkish marble tiles. The upper floor provides two single bedrooms.

Externally the property has off road parking for two vehicles which provides access into the garage and pedestrian access to the rear garden. The rear garden is terraced an provides a patio area, lawn and decked terrace.