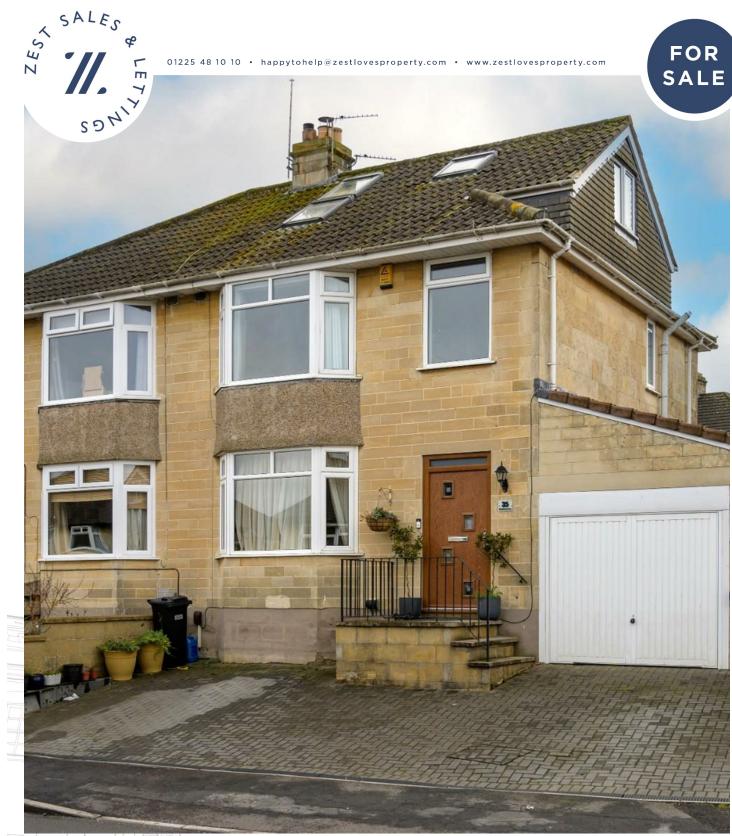

## **BLOOMFIELD DRIVE, BATH BA2 2BQ**

## **5 BEDROOM HOUSE**

- A fabulous semi detached family home, finished to an exceptionally high standard
- Two double bedrooms, two single bedrooms, home office/bedroom five, bathroom, cloakroom
- Secure rear garden with patio, lawn and decked terrace, panoramic far reaching views

## DESCRIPTION

A beautifully modernised family home set within the sought after location of Bear Flat, with far reaching views towards Bristol. This contemporary property enjoys a 'Tado' smart heating system which includes smart thermostats on radiators in most rooms and solar panels with total of 10kW storage. The accommodation offers a hallway and living room fitted with Engineered Oak flooring and a log burning stove, a dining room and kitchen with Travertine floor tiles with the elegant touch of quartz worktops and splashback. Also to the ground floor there is a utility room and a cloakroom. The first floor benefits from two double bedrooms, home office/bedroom five and a family bathroom with Turkish marble tiles. The upper floor provides two single bedrooms.