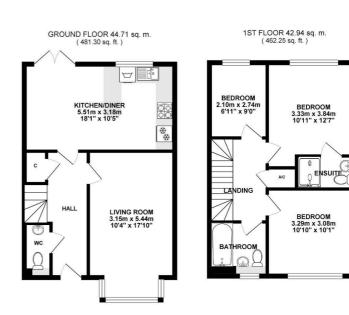

IPm.

TOTAL FLOOR AREA: 87.66 sq. m. (943.55 sq. ft. ) approx. Mate enzy adtropt has been made to encure the accuracy of the forcebro contende have, measuranees discr, versions, cross and any other harms are appointing and any context harms of the any crerx, ensuing the enclosure of the start of that the start of t