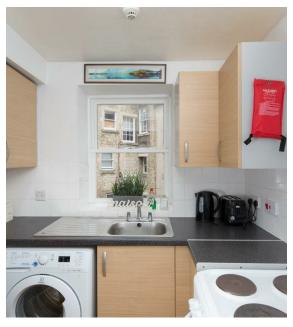

### DESCRIPTION

An impressive first floor apartment situated in the heart of the city centre. This spacious and light apartment offers a good sized living room with space for a dining room table and chairs, kitchen, two double bedrooms and a bathroom. The property is in good condition throughout and comes with no onward chain.