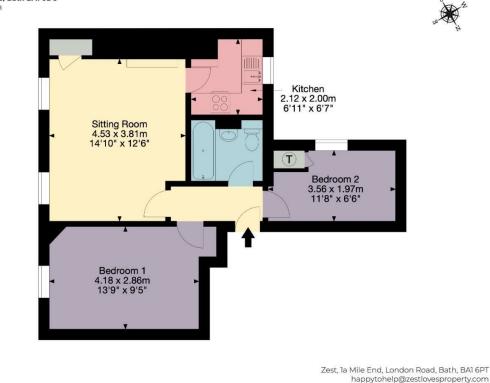

#### Flat 3, 1 Fountain Buildings, Bath BA1 5DU

Approx. Gross Internal Area 516 sq ft - 48 sq m

KEY Kitchen Living Area Bedroom

Bathroom

Storage

VIEWING AND OFFER PROCEDURE: If you wish to view this property, please contact our office on the number provided, All offers on this property should be made through this office. In order to fulfill our responsibilities to the seller, when offering on this property, you will be asked a series of questions about how you intend to fund the purchase and whether or not your offer is dependent on the sale of another property. This information provided by you, along with the amount of your offer, will then be forwarded onto the seller for consideration.

### DESCRIPTION

An impressive first floor apartment situated in the heart of the city centre. This spacious and light apartment offers a good sized living room with space for a dining room table and chairs, kitchen, two double bedrooms and a bathroom. The property is in good condition throughout and comes with no onward chain.