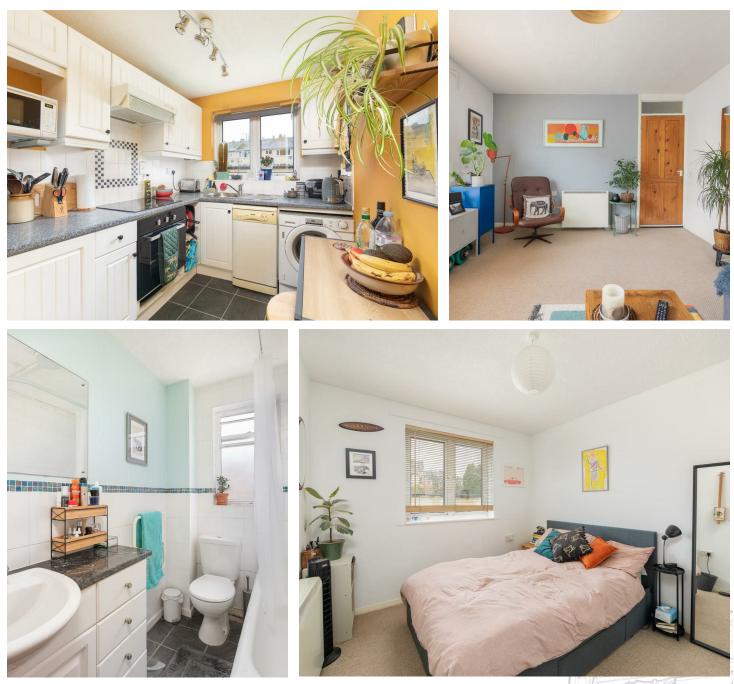

## **GUIDE PRICE** £200,000

• Living room, kitchen, bathroom, double bedroom and built in storage

• Off road parking and free on street parking

Leasehold

## Description

A fantastic one bedroom apartment, benefiting from pretty riverside communal gardens and off road parking. The property itself comprises entrance hallway leading to a spacious living room, separate kitchen, bathroom with shower over bath and a good sized double bedroom. Shared car park, free on street parking