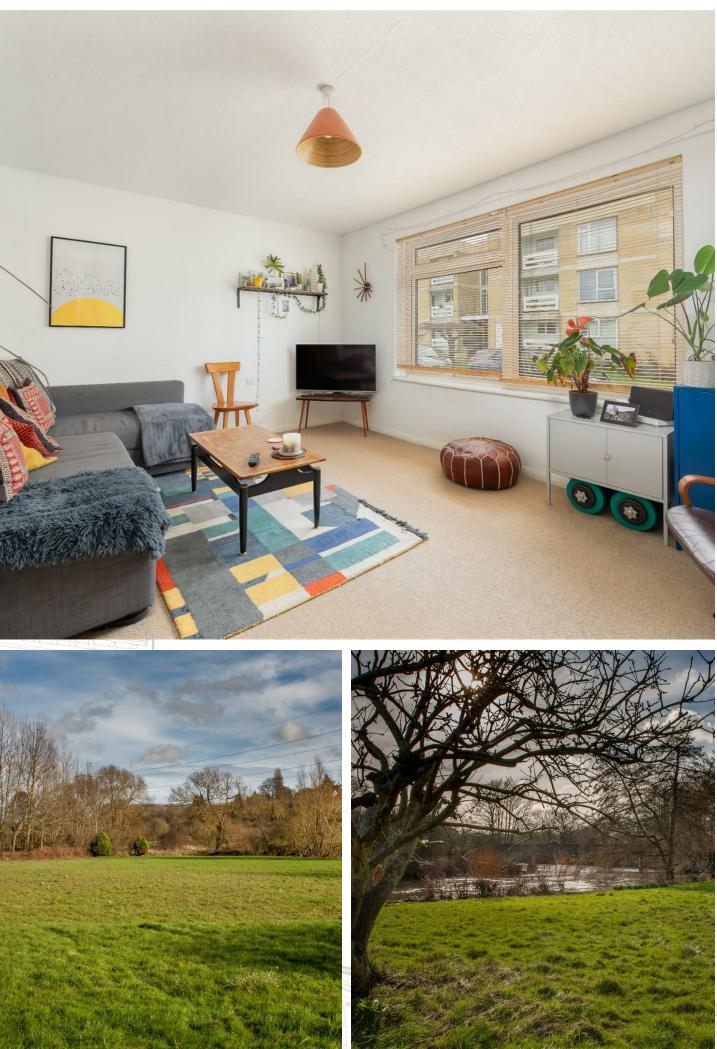

## Description

A fantastic one bedroom apartment, benefiting from pretty riverside communal gardens and off road parking. The property itself comprises entrance hallway leading to a spacious living room, separate kitchen, bathroom with shower over bath and a good sized double bedroom. Shared car park, free on street parking

## Location

Grosvenor Bridge Road is within walking distance to the lovely area of Larkhall, which offers frequent bus services into the City centre and is an approximate 20 minute level walk. The amenities in Larkhall village include a butchers, deli, Co-op, three public houses, pet shop, takeaways,

coffee shop, gift shop, pottery painting, greengrocer, Post Office/Newsagent, hardware store, hairdresser, and the very handsome St Saviours Church. Larkhall further benefits from the charming Rondo Theatre, with many stage productions on offer throughout the year. The river Avon is a stones throw away and easy access to the canal for lovely walks and cycling opportunites. There is also the wonderful Alice Park, complete with coffee shop area just a 5 minute walk away.