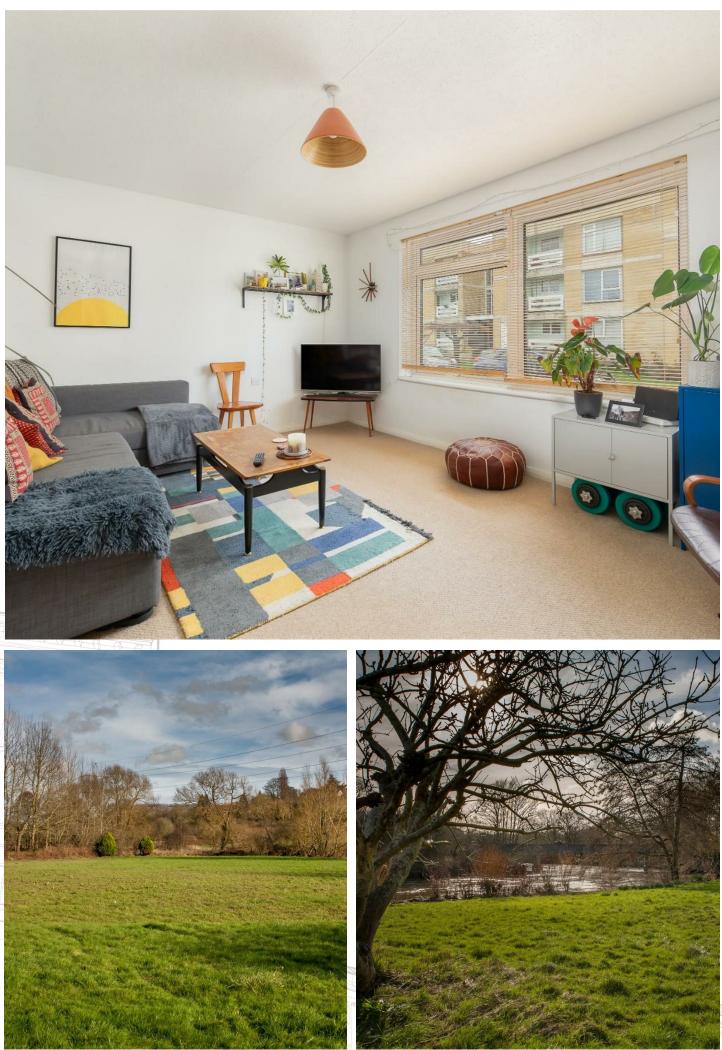

## Description

A fantastic one bedroom apartment, benefiting from pretty riverside communal gardens and off road parking. The property itself comprises entrance hallway leading to a spacious living room, separate kitchen, bathroom with shower over bath and a good sized double bedroom. Shared car park, free on street parking

## Location

Grosvenor Bridge Road is within walking distance to the lovely area of Larkhall, which offers frequent bus services into the City centre and is an approximate 20 minute level walk. The amenities in Larkhall village include a butchers, deli, Co-op, three public houses, pet shop, takeaways,

coffee shop, gift shop, pottery painting, greengrocer, Post Office/Newsagent, hardware store, hairdresser, and the very handsome St Saviours Church. Larkhall further benefits from the charming Rondo Theatre, with many stage productions on offer throughout the year. The river Avon is a stones throw away and easy access to the canal for lovely walks and cycling opportunites. There is also the wonderful Alice Park, complete with coffee shop area just a 5 minute walk away.