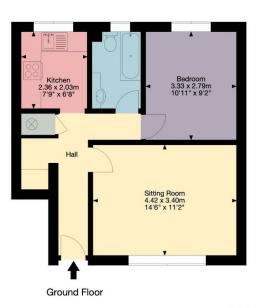

Flat 40, Bridge House, Grosvenor Bridge Road, Bath BA1 6BH Approx. Gross Internal Area 466 sq ft - 43 sq m

Zest, 1a Mile End, London Road, Bath, BA1 6PT happytohelp@zestlovesproperty.com 01225 481010

VIEWING AND OFFER PROCEDURE: If you wish to view this property, please contact our office on the number provided, All offers on this property should be made through this office. In order to fulfill our responsibilities to the seller, when offering on this property, you will be asked a series of questions about how you intend to fund the purchase and whether or not your offer is dependent on the sale of another property. This information provided by you, along with the amount of your offer, will then be forwarded onto the seller for consideration.

## Description

A fantastic one bedroom apartment, benefiting from pretty riverside communal gardens and off road parking. The property itself comprises entrance hallway leading to a spacious living room, separate kitchen, bathroom with shower over bath and a good sized double bedroom. Shared car park, free on street parking