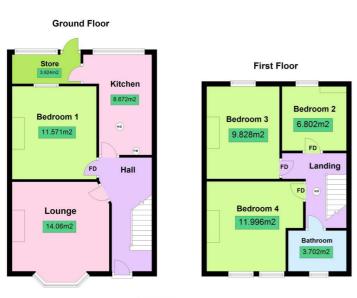

## **4 BED HOUSE - TERRACED, FURNISHED**

- STUDENT PROPERTY
- Available 24/25 academic year
- 4 Double bedrooms
- 1 Bathroom
- On street permit parking
- Rear garden

\*\*STUDENT PROPERTY\*\* \*\* RENT PRICE INCLUDES FREE CONTENTS INSURANCE INCLUDING ACCIDENTAL DAMAGE FOR ALL LAPTOPS AND IPADS\*\*

We are delighted to offer a spacious 4 bedroom property, situated in the popular Oldfield Park area, with ample living accommodation, 1 bathroom, private rear garden and on street permit parking.

Apm.

64 Third Avenue, Bath