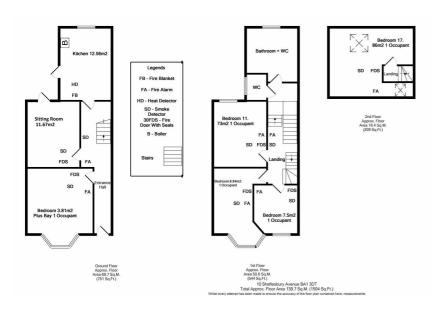

## SHAFTESBURY AVENUE, BATH£3,425 PER MONTH5 BED HOUSE - TERRACED, FURNISHED

- STUDENT PROPERTY
- Available 24/25 academic year
- 5 Double bedrooms
- 1 Bathroom, 1 WC
- Rear patio garden
- Permit parking

## \*\*STUDENT PROPERTY\*\*

We are delighted to offer a spacious 5 bedroom property, situated in the popular Lower Weston area, with ample living accommodation, 1 bathroom and 1 WC. On street permit parking.