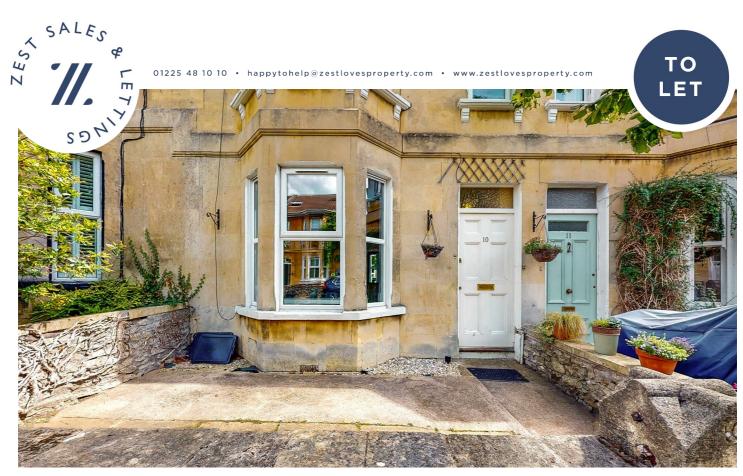

## SHAFTESBURY AVENUE, BATH£3,425 PER MONTH5 BED HOUSE - TERRACED, FURNISHED

- STUDENT PROPERTY
- Available 24/25 academic year
- 5 Double bedrooms
- 1 Bathroom, 1 WC
- Rear patio garden
- Permit parking

## \*\*STUDENT PROPERTY\*\*

We are delighted to offer a spacious 5 bedroom property, situated in the popular Lower Weston area, with ample living accommodation, 1 bathroom and 1 WC. On street permit parking.