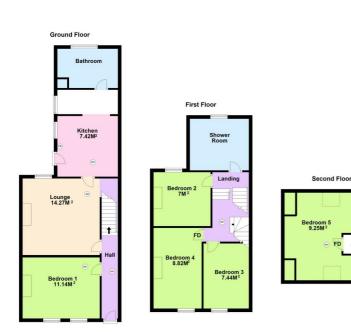

## **5 BED HOUSE - TERRACED, FURNISHED**

- STUDENT PROPERTY
- Available 24/25 academic year
- 4 doubles and 1 single bedroom
- 2 Bathrooms
- On street permit parking
- Rear garden

\*\*STUDENT PROPERTY\*\* \*\* RENT PRICE INCLUDES FREE CONTENTS INSURANCE INCLUDING ACCIDENTAL DAMAGE FOR ALL LAPTOPS AND IPADS\*\*

We are delighted to offer a spacious 5 bedroom property, situated in the popular Oldfield Park area, with ample living accommodation, 2 bathrooms, private rear garden and on street permit parking.

Apm.