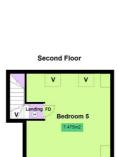

## **5 BED HOUSE - TERRACED, FURNISHED**

- STUDENT PROPERTY
- Available 24/25 academic year
- 5 Double bedrooms
- 2 Shower rooms, 1 WC
- On street permit parking
- Rear garden

\*\*STUDENT PROPERTY\*\* \*\* RENT PRICE INCLUDES FREE CONTENTS INSURANCE INCLUDING ACCIDENTAL DAMAGE FOR ALL LAPTOPS AND IPADS\*\*

We are delighted to offer a spacious 5 bedroom property, situated in the popular Oldfield Park area, with ample living accommodation, 2 shower rooms, 1 WC, private rear garden and on street permit parking.