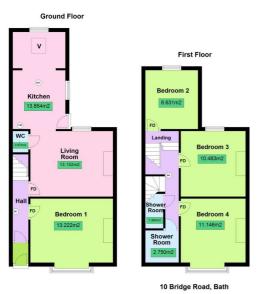

## **5 BED HOUSE - TERRACED, FURNISHED**

- STUDENT PROPERTY
- Available 24/25 academic year
- 5 Double bedrooms
- 2 Shower rooms, 1 WC
- On street permit parking
- Rear garden

\*\*STUDENT PROPERTY\*\* \*\* RENT PRICE INCLUDES FREE CONTENTS INSURANCE INCLUDING ACCIDENTAL DAMAGE FOR ALL LAPTOPS AND IPADS\*\*

We are delighted to offer a spacious 5 bedroom property, situated in the popular Oldfield Park area, with ample living accommodation, 2 shower rooms, 1 WC, private rear garden and on street permit parking.