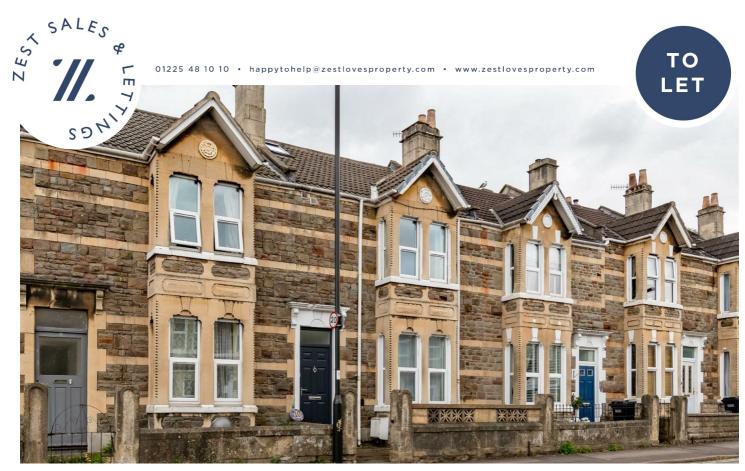

## **BRIDGE ROAD, BATH**

## **5 BED HOUSE - TERRACED, FURNISHED**

- STUDENT PROPERTY
- Available 24/25 academic year
- 5 Double bedrooms
- 2 Shower rooms, 1 WC
- On street permit parking
- Rear garden

\*\*STUDENT PROPERTY\*\* \*\* RENT PRICE INCLUDES FREE CONTENTS INSURANCE INCLUDING ACCIDENTAL DAMAGE FOR ALL LAPTOPS AND IPADS\*\*

We are delighted to offer a spacious 5 bedroom property, situated in the popular Oldfield Park area, with ample living accommodation, 2 shower rooms, 1 WC, private rear garden and on street permit parking.