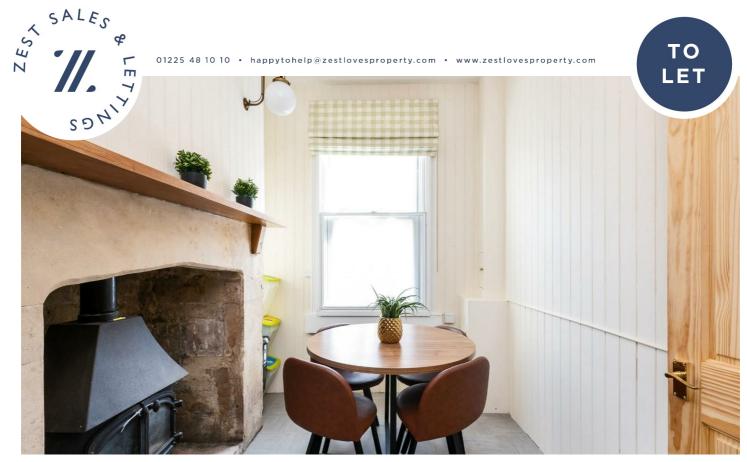

## UPPER EAST HAYES, BATH £2, 4 BED HOUSE - END TERRACE, FURNISHED

- STUDENT PROPERTY
- Available 24/25 academic year
- 4 Double bedrooms
- 1 Bathroom
- Close to City Centre
- Dishwasher included

\*\*STUDENT PROPERTY\*\* \*\* RENT PRICE INCLUDES FREE CONTENTS INSURANCE INCLUDING ACCIDENTAL DAMAGE FOR ALL LAPTOPS AND IPADS\*\*

We are delighted to offer a spacious 4 bedroom property, situated in the popular Camden area, with ample living accommodation and 1 bathroom. On street permit parking.

£2,708 PCM

Whilst every attempt has been made to ensure the accuracy of the floorpian contained here, measurements of doors, windows, rooms and any other items are approximate and no responsibility is taken for any error, ornission or mis-statement. This plan is purely for illustrative purposes only and should be used as such by any prospective purchaser. Area includes internal and external wall thickness co. uk