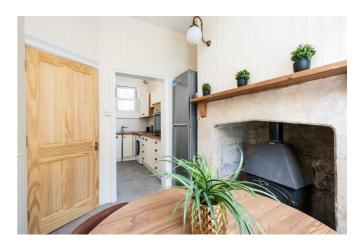

## UPPER EAST HAYES, BATH £2, 4 BED HOUSE - END TERRACE, FURNISHED

- STUDENT PROPERTY
- Available 24/25 academic year
- 4 Double bedrooms
- 1 Bathroom
- Close to City Centre
- Dishwasher included

\*\*STUDENT PROPERTY\*\* \*\* RENT PRICE INCLUDES FREE CONTENTS INSURANCE INCLUDING ACCIDENTAL DAMAGE FOR ALL LAPTOPS AND IPADS\*\*

We are delighted to offer a spacious 4 bedroom property, situated in the popular Camden area, with ample living accommodation and 1 bathroom. On street permit parking.

£2,708 PCM

Whilst every attempt has been made to ensure the accuracy of the floorpian contained here, measurements of doors, windows, rooms and any other items are approximate and no responsibility is taken for any error, ornission or mis-statement. This plan is purely for illustrative purposes only and should be used as such by any prospective purchaser. Area includes internal and external wall thickness co. uk