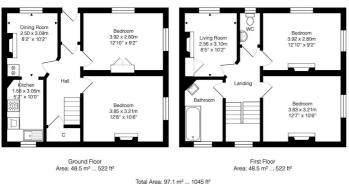

We are delighted to offer a spacious 4 bedroom property, situated in the popular Camden area, with ample living accommodation and 1 bathroom. On street permit parking.

£2,708 PCM

Whilst every attempt has been made to ensure the accuracy of the floorpian contained here, measurements of doors, windows, rooms and any other items are approximate and no responsibility is taken for any error, ornission or mis-statement. This plan is purely for illustrative purposes only and should be used as such by any prospective purchaser. Area includes internal and external wall thickness co. uk