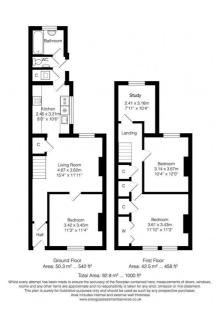

## **3 BED HOUSE - TERRACED, FURNISHED**

- STUDENT PROPERTY
- Available 24/25 academic year
- 3 Double bedrooms
- 1 Bathroom
- Free on street parking
- Rear garden

\*\*STUDENT PROPERTY\*\* \*\* RENT PRICE INCLUDES FREE CONTENTS INSURANCE INCLUDING ACCIDENTAL DAMAGE FOR ALL LAPTOPS AND IPADS\*\*

We are delighted to offer a spacious 3 bedroom property, situated in the popular Oldfield Park area, with ample living accommodation, 1 bathroom and rear garden. Free on street parking.

Apm.

00-