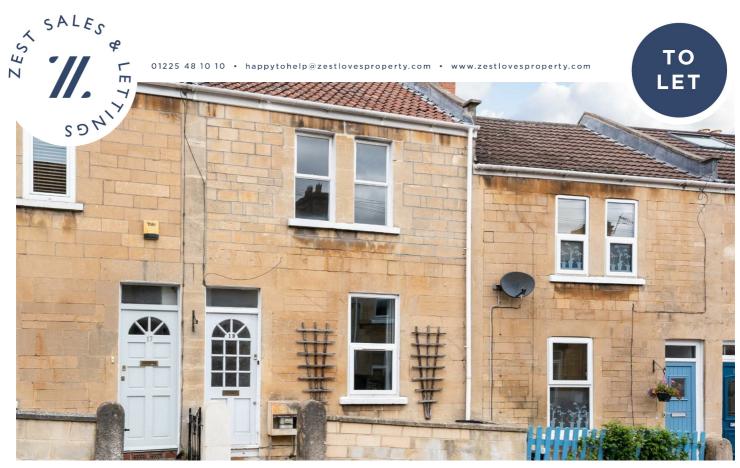

## DARTMOUTH AVENUE, BATH

£1,821 PCM

## **3 BED HOUSE - TERRACED, FURNISHED**

- STUDENT PROPERTY
- Available 24/25 academic year
- 3 Double bedrooms
- 1 Bathroom
- Free on street parking
- Rear garden

\*\*STUDENT PROPERTY\*\* \*\* RENT PRICE INCLUDES FREE CONTENTS INSURANCE INCLUDING ACCIDENTAL DAMAGE FOR ALL LAPTOPS AND IPADS\*\*

We are delighted to offer a spacious 3 bedroom property, situated in the popular Oldfield Park area, with ample living accommodation, 1 bathroom and rear garden. Free on street parking.

Apm.

00-