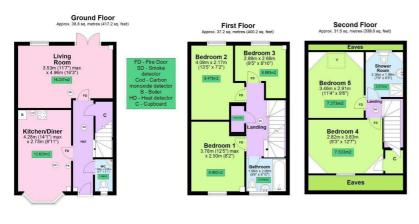

Apm.

Total area: approx. 107.4 sq. metres (1156.5 sq. feet) ry atterpt has been make be arcuracy of this floopin, measurments of doors, windows and any other lems are approximate responsibility is laken for any arry commandor or mail statement. This parks is full state or paragraphic Data produced using Plinity. 16 Vernhamwood Closes. Bath