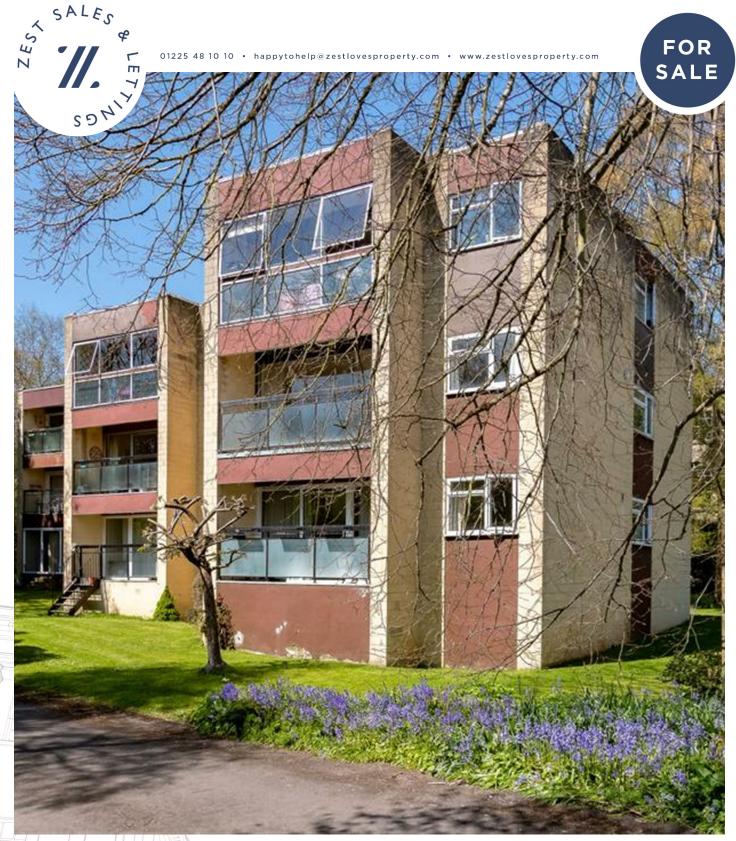

# **GLOUCESTER ROAD, BATH** BA1 8BD

- **3 BEDROOM FLAT**
- Three double bedrooms, bathroom and a Well equipped modern kitchen separate wc
- parking ///////

# **GUIDE PRICE** £295,000

• Spacious and light ground floor apartment • Generous living room with access to a balcony

• Communal gardens, garage and residents • Leasehold, Council tax band B, EPC rating 

### DESCRIPTION

A beautifully presented ground floor apartment with spacious and light accommodation, situated in a quiet location with mature grounds. The property offers a generous living room with ample room for a dining table. Sliding doors lead you onto the balcony. There is a well equipped modern kitchen, three double bedrooms and a contemporary bathroom, separate wc. Externally the property benefits from a single garage and residents parking area. No onward chain.