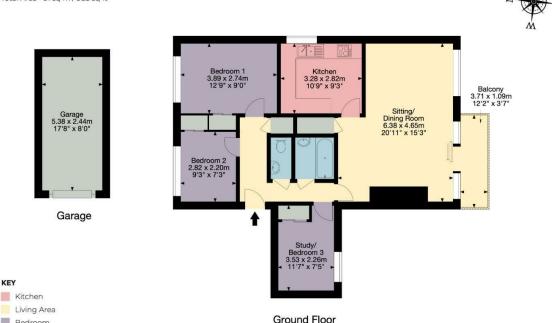

#### Flat 37, Pitman Court, Gloucester Road, Bath BA1 8BD Approx. Gross Internal A

Main House - 78 sq m / 842 sq ft Garage - 13 sq m / 141 sq ft Total Area - 91 sq m / 983 sq ft

Zest, 1a Mile End, London Road, Bath, BA1 6PT

ZEST ESTATE AGENTS

1A MILE END LONDON ROAD BATH BA16PT

T: 01225 48 10 10 E: HAPPYTOHELP@ZESTLOVESPROPERTY.COM

KEY Kitchen

Bedroom

Bathroom

Storage

# **GLOUCESTER ROAD, BATH** BA1 8BD

- **3 BEDROOM FLAT**
- Three double bedrooms, bathroom and a Well equipped modern kitchen separate wc
- parking ///////

### DESCRIPTION

A beautifully presented ground floor apartment with spacious and light accommodation, situated in a quiet location with mature grounds. The property offers a generous living room with ample room for a dining table. Sliding doors lead you onto the balcony. There is a well equipped modern kitchen, three double bedrooms and a contemporary bathroom, separate wc. Externally the property benefits from a single garage and residents parking area. No onward chain.