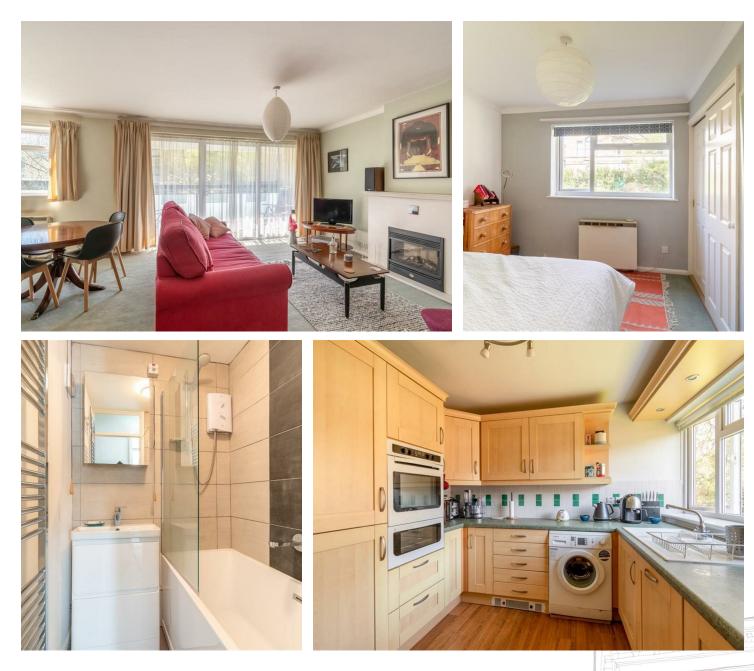

# **GLOUCESTER ROAD, BATH** BA1 8BD

- **3 BEDROOM FLAT**
- Three double bedrooms, bathroom and a Well equipped modern kitchen separate wc
- parking ///////

# **GUIDE PRICE** £295,000

• Spacious and light ground floor apartment • Generous living room with access to a balcony

• Communal gardens, garage and residents • Leasehold, Council tax band B, EPC rating 

### DESCRIPTION

A beautifully presented ground floor apartment with spacious and light accommodation, situated in a quiet location with mature grounds. The property offers a generous living room with ample room for a dining table. Sliding doors lead you onto the balcony. There is a well equipped modern kitchen, three double bedrooms and a contemporary bathroom, separate wc. Externally the property benefits from a single garage and residents parking area. No onward chain.