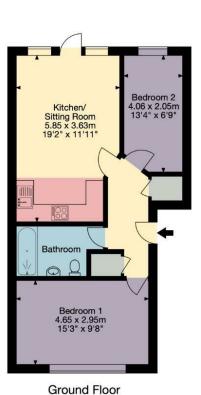

#### Flat 1, School Court, Spring Lane, Bath BA1 6FD Gross Internal Area (Approx. 56 sq m / 608 sq ft

(Incl. areas of restricted height)

Zest, la Mile End, London Road, Bath, BAI 6PT happytohelp@zestlovesproperty.com 01225 481010

# SPRING LANE, BATH BA1 6FD

- 2 BEDROOM FLAT GARDEN
- Spacious and light ground floor apartment Open plan kitchen/living room with NO ONWARD CHAIN
- 2 double bedrooms, bathroom
- Secure private courtyard garden

### DESCRIPTION

A light and airy purpose built ground floor flat in the heart of Larkhall, a charming residential area offering plenty of green spaces and the ever popular Alice Park. Recently updated to a high standard, two bedrooms, separate family bathroom, a generous amount of storage and a spacious kitchen/living space with exclusive private courtyard garden, with side access. Communal gardens. No onward chain.

# TENURE

Leasehold, 999 years from 2007 Share of the freehold, freeholders - School Court (Bath) Management Company Ltd Management Company - Bath Leasehold Management Company Management charge - £1000 per anum Ground rent - Peppercorn Subject to change