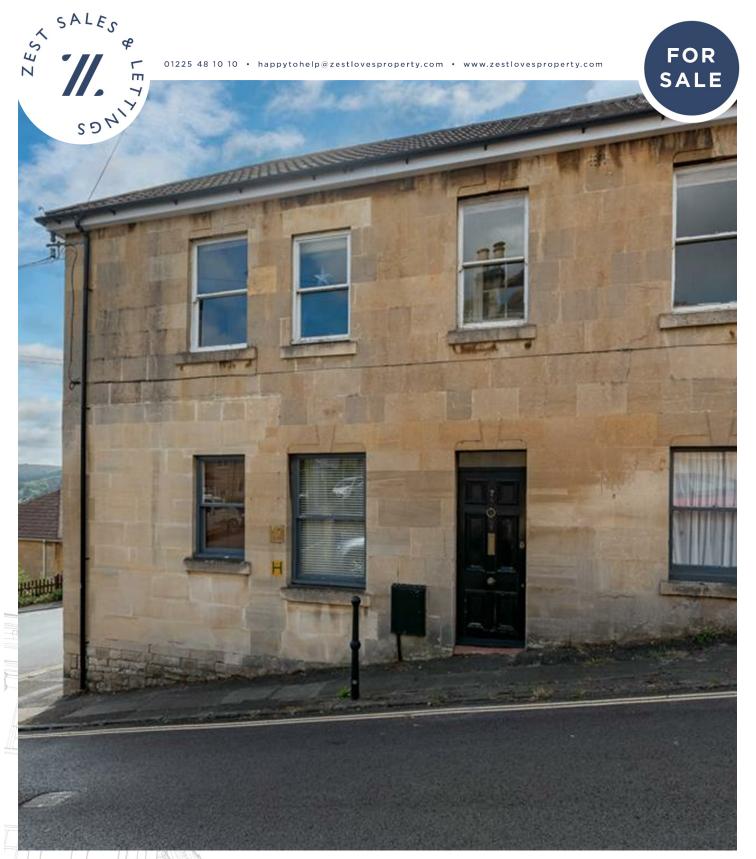

## TYNING TERRACE, BATH BA1 6ES

### Description

7a Tyning Terrace is a charming well presented first floor apartment with stunning far reaching views. This well proportioned property is well positioned on the east of Bath, close to the local amenities of Fairfield Park and Larkhall village. The accommodation offers a dual aspect living room, a good sized well equipped modern kitchen, two bedrooms and a bathroom. The property benefits from its own private entrance and has no onward chain.