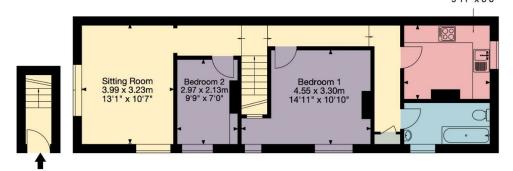

7A Tyning Terrace Bath BA1 6ES

Approx. Gross Internal Area Total Area - 644 sq ft - 59 sq m

Bathroom Storage

Kitchen/ Breakfast Room 3.02 x 2.59m

Kitchen
Living Area
Bedroom

First Floor

Zest, la Mile End, London Road, Bath, BAI 6PT happytohelp@zestlovesproperty.com

### 2 BEDROOM FLAT - FIRST FLOOR

- A charming and spacious first floor apartment
- Two bedrooms, bathroom, kitchen

No onward chain

### Description

7a Tyning Terrace is a charming well presented first floor apartment with stunning far reaching views. This well proportioned property is well positioned on the east of Bath, close to the local amenities of Fairfield Park and Larkhall village. The accommodation offers a dual aspect living room, a good sized well equipped modern kitchen, two bedrooms and a bathroom. The property benefits from its own private entrance and has no onward chain.