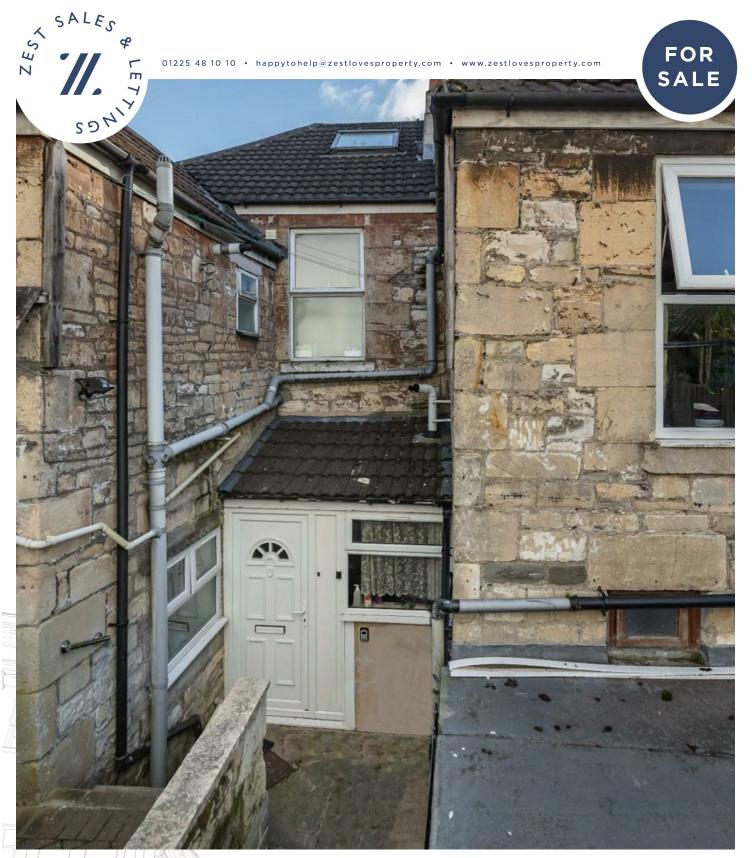

# CORK PLACE, BATH BA1 3BB

### DESCRIPTION

A licensed four-bedroom HMO property available with tenants in situ until 31 July 2022. The property currently yields at 5.46% plus, achieving £1960 PCM. The property is an ideal option for students offering a good sized kitchen with room for a table and chairs, living room, four bedrooms, bathroom and a utility area.

### LOCATION

Excellent local amenities with a nearby Tesco Express and variety of shops in Chelsea Road. Within a easy level walk of the city centre.

TENURE

125 year lease

I IIIIIII AAA.