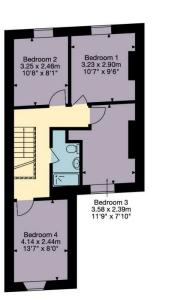

#### 3a Cork Place, Bath BAI 2BB Approx Gross Internal Area

Approx. Gross Internal Area Main House - 831 sq ft - 77 sq m

#### First Floor

Zest, la Mile End, London Road, Bath, BAI 6PT happytohelp@zestlovesproperty.com

VIEWING AND OFFER PROCEDURE: If you wish to view this property, please contact our office on the number provided. All offers on this property should be made through this office. In order to fulfill our responsibilities to the seller, when offering on this property, you will be asked a series of questions about how you intend to fund the purchase and whether or not your offer is dependent on the sale of another property. This information provided by you, along with the amount of your offer, will then be forwarded onto the seller for consideration.