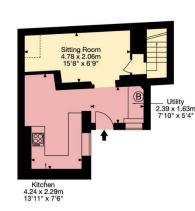

#### 3a Cork Place, Bath BAI 2BB Approx Gross Internal Area

Approx. Gross Internal Area Main House - 831 sq ft - 77 sq m

### Ground Floor

Kitchen
Living Area
Bedroom
Bathroom

Storage

KEY