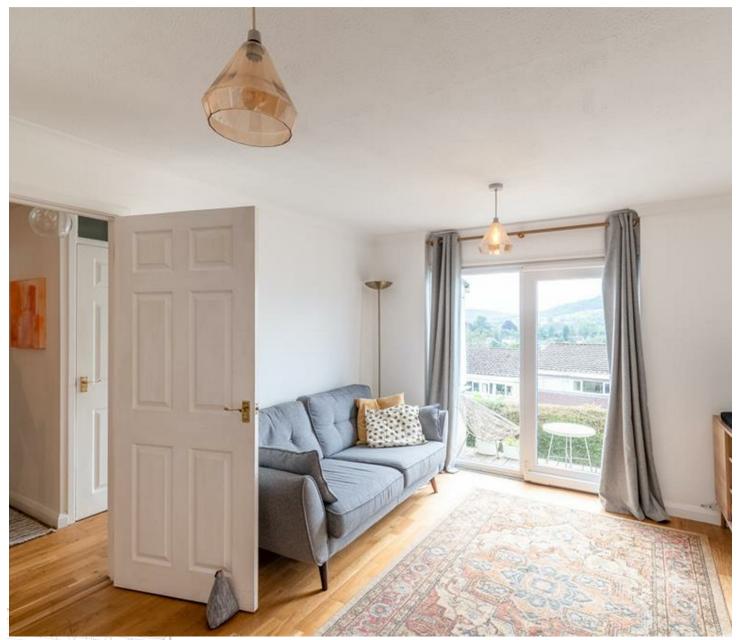

## 3 BEDROOM HOUSE - TERRACED

- A beautifully presented family home, chain Three bedrooms, family bathroom, free
- · South/east facing living room with glazed sliding doors opening onto a decked area with far reaching views
- · Kitchen/diner and a separate utility

#### DESCRIPTION

33 Hill View Road is a spacious family home, in excellent order throughout with light and well equipped accommodation. The property has been lovingly cared for over recent years and sits in a quiet location, minutes away from Larkhall village. The accommodation is spread over two floors and offers a good sized living room with glazed sliding doors opening onto a private front garden enjoying breathtaking views. On the ground floor there is also a kitchen diner, utility room and a cloakroom. The first floor provides three bedrooms and a family bathroom. To the rear of the property there is a well maintained terraced garden with a patio area overlooking the top of the terrace. Chain free.