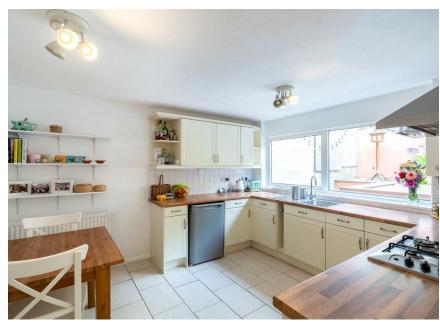

#### DESCRIPTION

33 Hill View Road is a spacious family home, in excellent order throughout with light and well equipped accommodation. The property has been lovingly cared for over recent years and sits in a quiet location, minutes away from Larkhall village. The accommodation is spread over two floors and offers a good sized living room with glazed sliding doors opening onto a private front garden enjoying breathtaking views. On the ground floor there is also a kitchen diner, utility room and a cloakroom. The first floor provides three bedrooms and a family bathroom. To the rear of the property there is a well maintained terraced garden with a patio area overlooking the top of the terrace. Chain free.