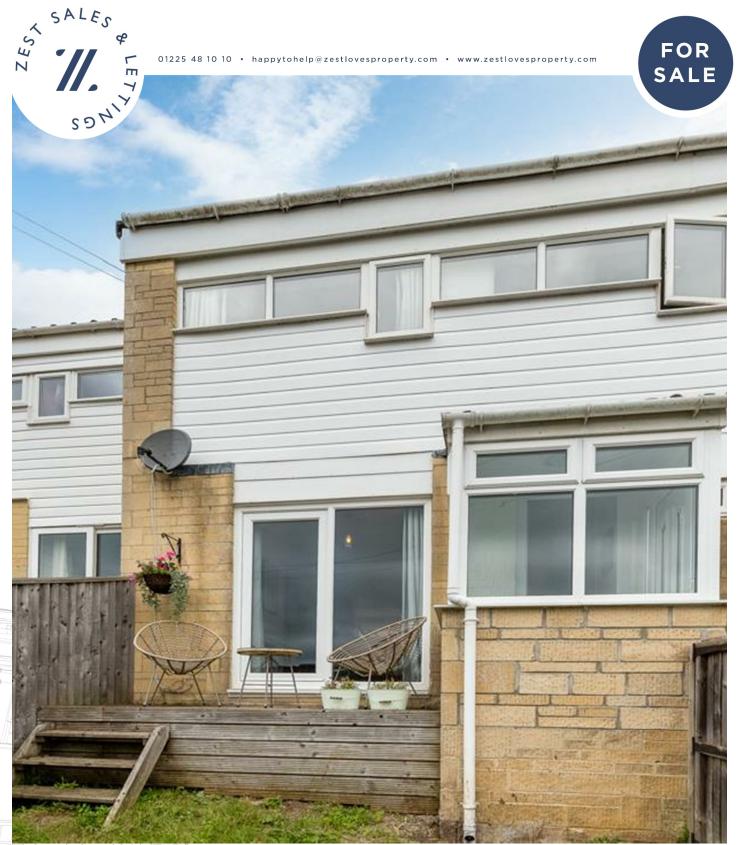

## 3 BEDROOM HOUSE - TERRACED

- A beautifully presented family home, chain Three bedrooms, family bathroom, free
- · South/east facing living room with glazed sliding doors opening onto a decked area with far reaching views
- · Kitchen/diner and a separate utility

#### DESCRIPTION

33 Hill View Road is a spacious family home, in excellent order throughout with light and well equipped accommodation. The property has been lovingly cared for over recent years and sits in a quiet location, minutes away from Larkhall village. The accommodation is spread over two floors and offers a good sized living room with glazed sliding doors opening onto a private front garden enjoying breathtaking views. On the ground floor there is also a kitchen diner, utility room and a cloakroom. The first floor provides three bedrooms and a family bathroom. To the rear of the property there is a well maintained terraced garden with a patio area overlooking the top of the terrace. Chain free.