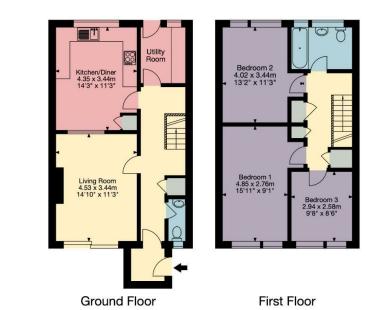

## 33 Hill View Road, Bath BAI 6NX

Kitchen

Living Area Bedroom

Bathroom Storage

Approx. Gross Internal Area Main House - 1,087 sq ft - 101 sq m

Zest, la Mile End, London Road, Bath, BAI 6PT

VIEWING AND OFFER PROCEDURE: If you wish to view this property, please contact our office on the number provided, All offers on this property should be made through this office. In order to fulfill our responsibilities to the seller, when offering on this property, you will be asked a series of questions about how you intend to fund the purchase and whether or not your offer is dependent on the sale of another property. This information provided by you, along with the amount of your offer, will then be forwarded onto the seller for consideration.

#### DESCRIPTION

33 Hill View Road is a spacious family home, in excellent order throughout with light and well equipped accommodation. The property has been lovingly cared for over recent years and sits in a quiet location, minutes away from Larkhall village. The accommodation is spread over two floors and offers a good sized living room with glazed sliding doors opening onto a private front garden enjoying breathtaking views. On the ground floor there is also a kitchen diner, utility room and a cloakroom. The first floor provides three bedrooms and a family bathroom. To the rear of the property there is a well maintained terraced garden with a patio area overlooking the top of the terrace. Chain free.