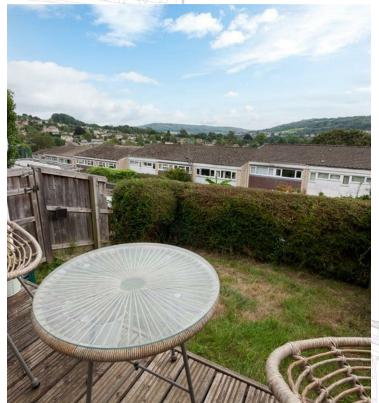

## 3 BEDROOM HOUSE - TERRACED

- A beautifully presented family home, chain Three bedrooms, family bathroom, free
- · South/east facing living room with glazed sliding doors opening onto a decked area with far reaching views
- · Kitchen/diner and a separate utility

#### DESCRIPTION

33 Hill View Road is a spacious family home, in excellent order throughout with light and well equipped accommodation. The property has been lovingly cared for over recent years and sits in a quiet location, minutes away from Larkhall village. The accommodation is spread over two floors and offers a good sized living room with glazed sliding doors opening onto a private front garden enjoying breathtaking views. On the ground floor there is also a kitchen diner, utility room and a cloakroom. The first floor provides three bedrooms and a family bathroom. To the rear of the property there is a well maintained terraced garden with a patio area overlooking the top of the terrace. Chain free.