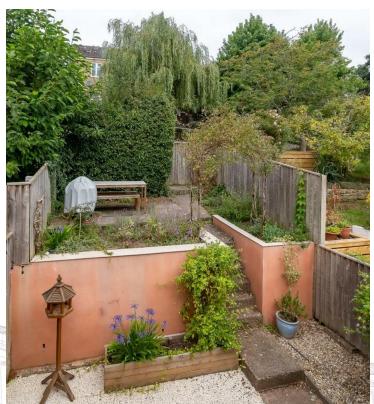

#### DESCRIPTION

33 Hill View Road is a spacious family home, in excellent order throughout with light and well equipped accommodation. The property has been lovingly cared for over recent years and sits in a quiet location, minutes away from Larkhall village. The accommodation is spread over two floors and offers a good sized living room with glazed sliding doors opening onto a private front garden enjoying breathtaking views. On the ground floor there is also a kitchen diner, utility room and a cloakroom. The first floor provides three bedrooms and a family bathroom. To the rear of the property there is a well maintained terraced garden with a patio area overlooking the top of the terrace. Chain free.