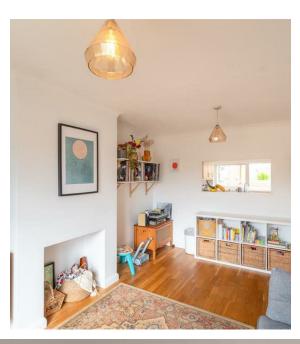

## 3 BEDROOM HOUSE - TERRACED

- A beautifully presented family home, chain Three bedrooms, family bathroom, free
- · South/east facing living room with glazed sliding doors opening onto a decked area with far reaching views
- · Kitchen/diner and a separate utility

#### DESCRIPTION

33 Hill View Road is a spacious family home, in excellent order throughout with light and well equipped accommodation. The property has been lovingly cared for over recent years and sits in a quiet location, minutes away from Larkhall village. The accommodation is spread over two floors and offers a good sized living room with glazed sliding doors opening onto a private front garden enjoying breathtaking views. On the ground floor there is also a kitchen diner, utility room and a cloakroom. The first floor provides three bedrooms and a family bathroom. To the rear of the property there is a well maintained terraced garden with a patio area overlooking the top of the terrace. Chain free.